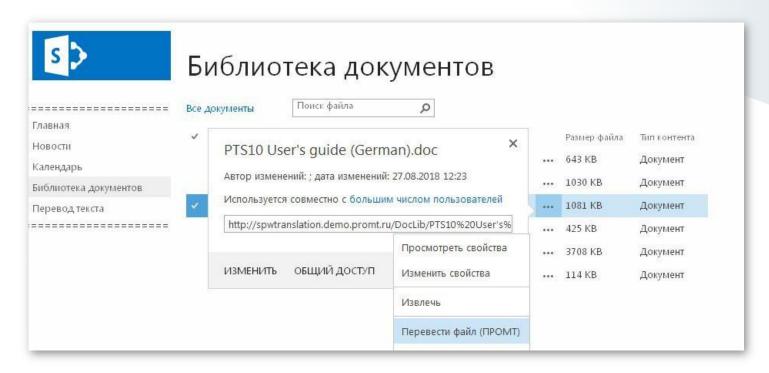

#### Example of document translation in WSP-package

- Translation of documents in MS Office, PDF, XML, HTML formats and others
- Auto-detecting of language, type and topic of document
- Complete confidentiality in translation