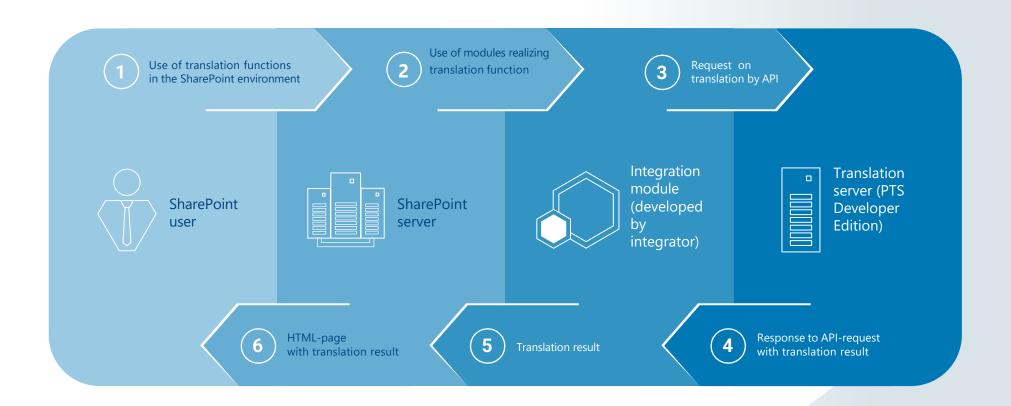

Scenario for an integration module based on the PROMT WSP-package

Scenario with integration model realized by portal developers (integrator)

Scenario with integration module for through translation

- the use of a ready-made WSP-package developed by PROMT;
- independent realization of the integration module by portal developers;
- independent realization by portal developers of the "through translation" module for users to navigate the portal in their native language (based on the example provided by PROMT)