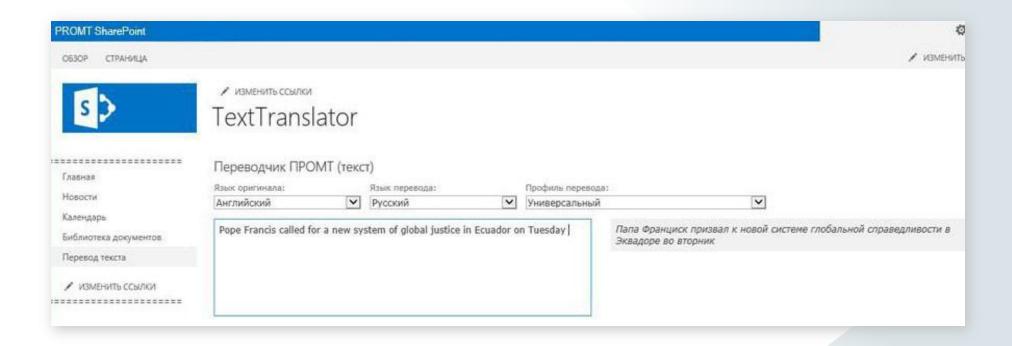

### Example of text translation in WSP-package

- Translation of any unformatted texts
- Auto-detecting of language, type of text and topic