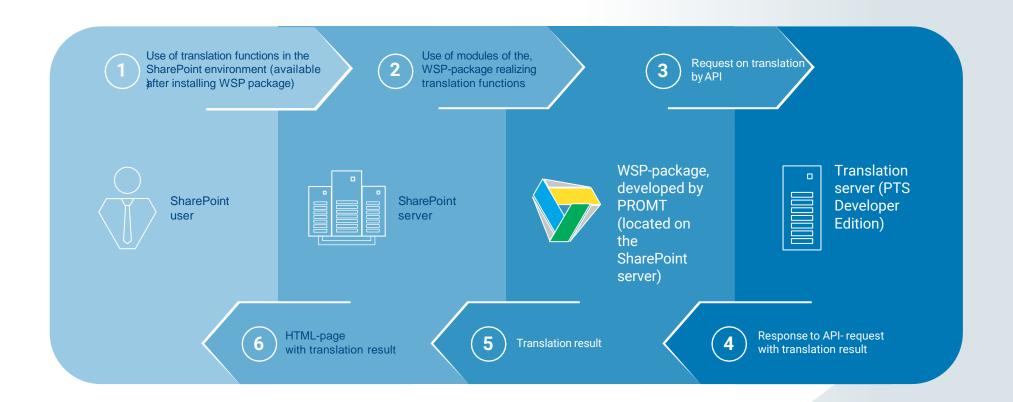

Scenario for an integration module based on the PROMT WSP-package

Scenario with integration model realized by portal developers (integrator)

Scenario with integration module for through translation

- the use of a ready-made WSP-package developed by PROMT;
- independent realization of the integration module by portal developers;
- independent realization by portal developers of the "through translation" module for users to navigate the portal in their native language (based on the example provided by PROMT)