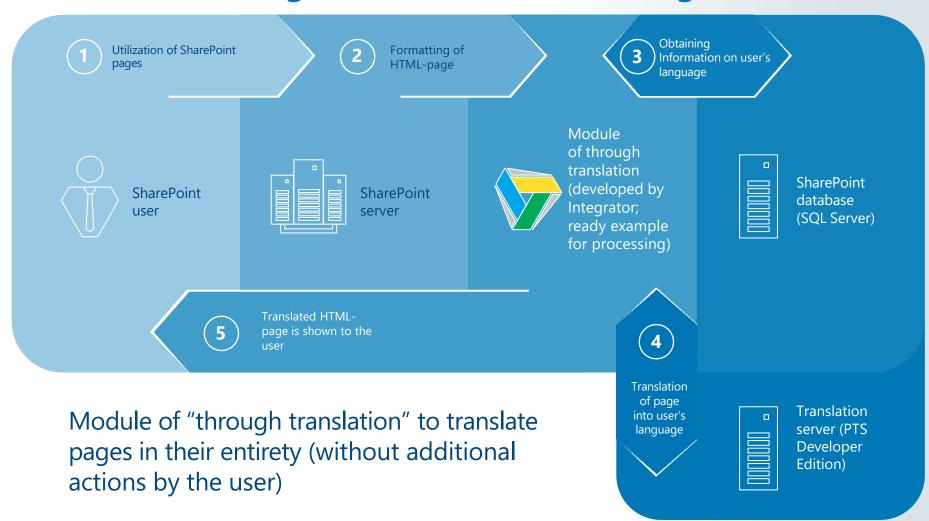

Scenario for an integration module based on the PROMT WSP-package

Scenario with integration model realized by portal developers (integrator)

Scenario with integration module for through translation

- the use of a ready-made WSP-package developed by PROMT;
- independent realization of the integration module by portal developers;
- independent realization by portal developers of the "through translation" module for users to navigate the portal in their native language (based on the example provided by PROMT)

#### Example of **through** translation of portal page

- Automatic translation of portal page into user's language when page is opened
- Auto-detecting of language and topic of page