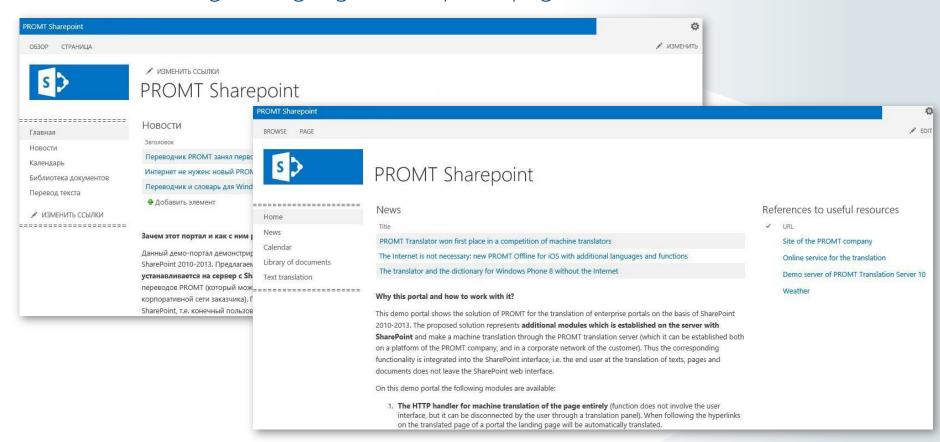

#### Example of **through** translation of portal page

- Automatic translation of portal page into user's language when page is opened
- Auto-detecting of language and topic of page